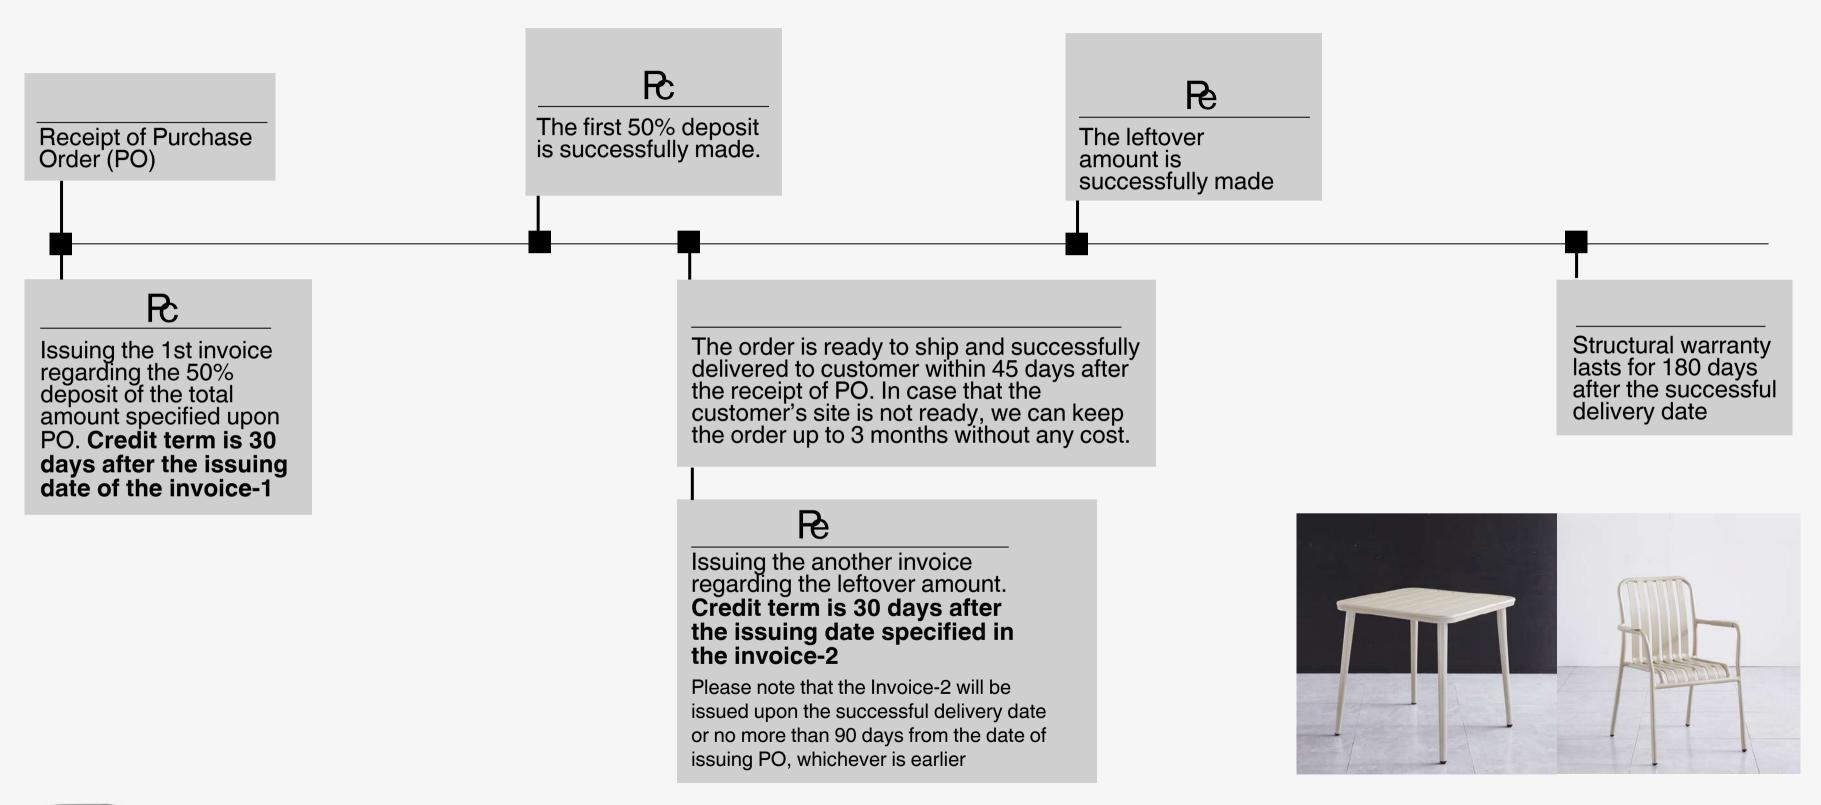

**Payment** 

Credit term is 30 days upon the issuing date of Purchase Order (PO) or the delivery date depending on client's payment policy.

# **Shipping Arrangement**

With an expertise in logistic market in Thailand and overseas, our distribution team finds the most costeffective shipping option to clients. The orders are expected be delivered within 25 to 35 days.

### Warranty

Every orders come with a standard warranty that lasts for six months. This warranty covers manufacturing defects, such as problems with the frame or stitching.

Our company is dedicated to serving over 100 customers across various sectors throughout Thailand, demonstrating our versatile expertise and commitment to excellence. Whether in retail, manufacturing, real estate, food & beverage, education, or finance, we tailor our solutions to meet the distinct needs of each industry, ensuring high-quality service and impactful results. Our broad clientele reflects our ability to adapt and excel in diverse environments, making us a trusted partner in driving success for businesses nationwide.